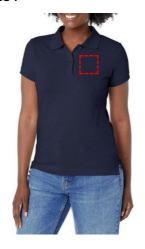

#### **CHEST**

- Digital Transfer
- Embroidery

Area Width: 200 mm Area Height: 270 mm