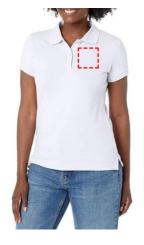

#### **CHEST**

- Digital Transfer
- Embroidery

Area Width: 200 mm Area Height: 270 mm