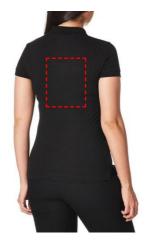

# WBDNC - SANTHOME Women's Polo Shirt with UV protection

#### **CHEST**



- Digital Transfer
- Embroidery

Area Width: 200 mm Area Height: 270 mm

### BACK

• Digital Transfer

**Area Width:** 200 mm **Area Height:** 270 mm

#### **CHEST**

- Digital Transfer
- Embroidery

Area Width: 200 mm Area Height: 270 mm

## BACK



• Digital Transfer

Area Width: 200 mm Area Height: 270 mm

## CHEST



• Digital Transfer

• Embroidery

**Area Width:** 200 mm **Area Height:** 270 mm

## **CHEST**

- Digital Transfer
- Embroidery

Area Width: 100 mm Area Height: 100 mm

## ВАСК



• Digital Transfer

**Area Width:** 200 mm **Area Height:** 270 mm