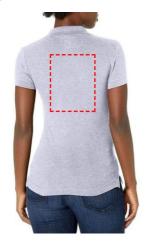

# WBDNC - SANTHOME Women's Polo Shirt with UV protection

#### **CHEST**



- Digital Transfer
- Embroidery

Area Width: 200 mm Area Height: 270 mm

### BACK

• Digital Transfer

**Area Width:** 200 mm **Area Height:** 270 mm

#### **CHEST**

- Digital Transfer
- Embroidery

Area Width: 200 mm Area Height: 270 mm

## BACK



• Digital Transfer

Area Width: 200 mm Area Height: 270 mm

## CHEST



• Digital Transfer

• Embroidery

**Area Width:** 200 mm **Area Height:** 270 mm

## **CHEST**

- Digital Transfer
- Embroidery

Area Width: 100 mm Area Height: 100 mm

## ВАСК



• Digital Transfer

**Area Width:** 200 mm **Area Height:** 270 mm