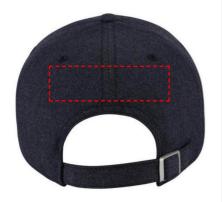

t: 60 mm                                    |                            |
|                                                       |                                                       |                            |
|                                                       |                                                       | Digital Transfer           |
|                                                       |                                                       | Embroidery                 |
|                                                       |                                                       | Area Width: 60 mm          |
|                                                       |                                                       | Area Height: 60 mm         |

## ВАСК



- Digital Transfer
- Embroidery

Area Width: 90 mm Area Height: 30 mm